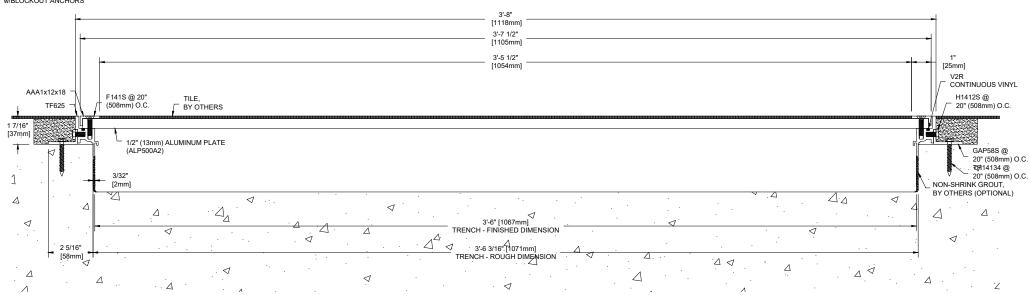

TST-42-500 TRENCH COVER w/1/8"(3mm) TILE RECESS MILL FINISH ALUMINUM EXTRUSIONS MILL FINISH ALUMINUM PLATE w/BLOCKOUT ANCHORS

| Project:          | Length | Qty. | Color | Drawn By: DEB |
|-------------------|--------|------|-------|---------------|
| Customer:         |        |      |       |               |
| SQ#               |        |      |       |               |
| Date:             |        |      |       |               |
| Pageof Scale: NTS |        |      |       |               |
|                   |        |      |       |               |