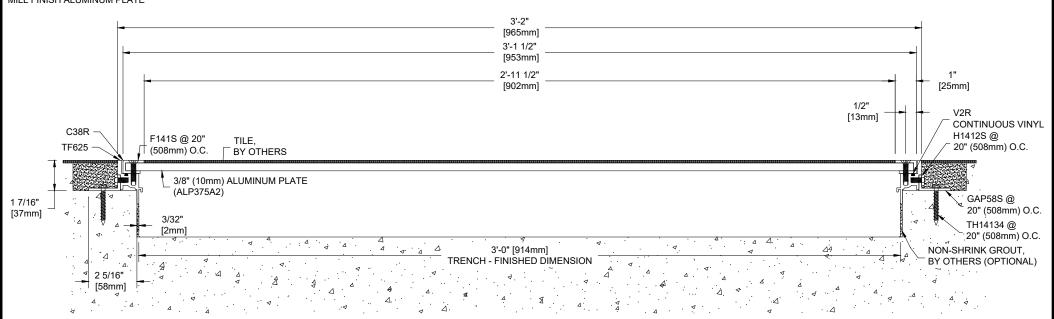

TST-36-375 BLOCK-OUT ANCHORS TRENCH COVER w/1/8"(3mm) TILE RECESS MILL FINISH ALUMINUM EXTRUSIONS MILL FINISH ALUMINUM PLATE

| Project:          | Length | Qty. | Color | Drawn By: DEB |
|-------------------|--------|------|-------|---------------|
| Customer:         |        |      |       |               |
| SO#               |        | _    |       |               |
| Date:             |        | -    |       |               |
| Pageof Scale: NTS |        | -    |       |               |