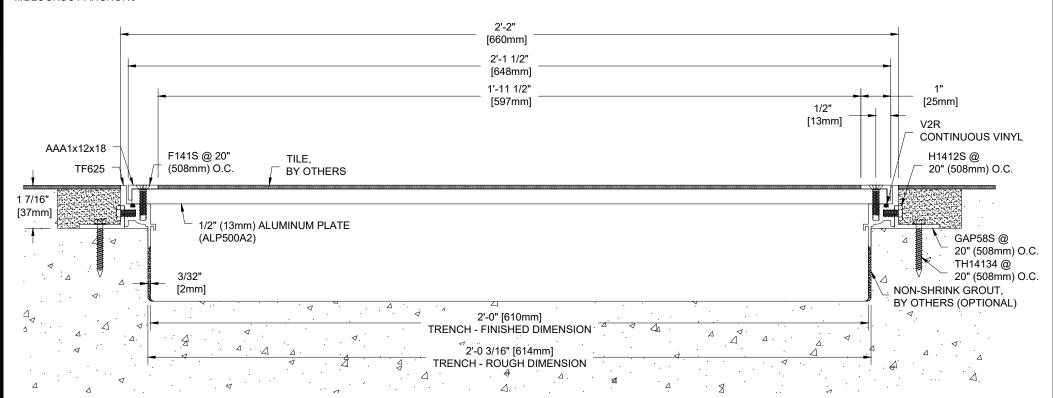

## TST-24-500

TRENCH COVER w/1/8"(3mm) TILE RECESS MILL FINISH ALUMINUM EXTRUSIONS MILL FINISH ALUMINUM PLATE W/BLOCKOUT ANCHORS

| Project:          | Length | Qty. | Color | Drawn By: DEB |
|-------------------|--------|------|-------|---------------|
| Customer:         | ]      |      |       |               |
| SO#               |        |      |       |               |
| Date:             | ]      |      |       |               |
| Pageof Scale: NTS |        | -    |       |               |