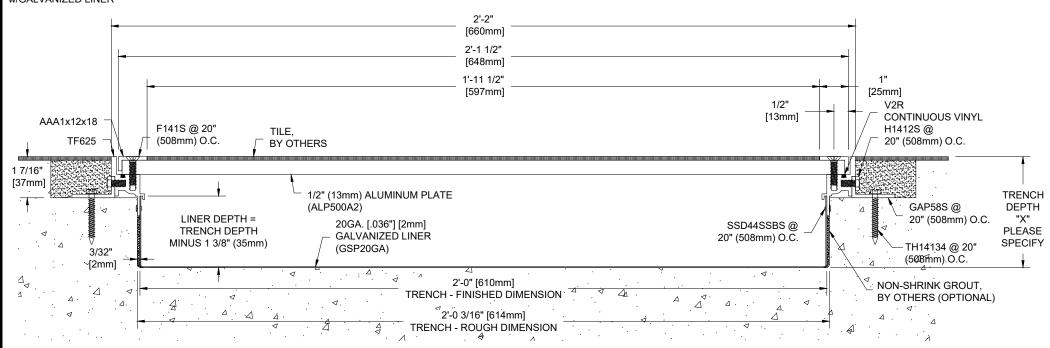

## TST-24-500L

TRENCH COVER W/1/8"(3mm) TILE RECESS MILL FINISH ALUMINUM EXTRUSIONS MILL FINISH ALUMINUM PLATE W/BLOCKOUT ANCHORS W/GALVANIZED LINER

| Project:  |            | Length | Qty. | Color | Drawn By: DEB |
|-----------|------------|--------|------|-------|---------------|
| Customer: |            |        |      |       |               |
| SO#       |            | ]      |      |       |               |
| Date:     |            | ] ———  |      |       |               |
| Pageof    | Scale: NTS |        |      |       |               |