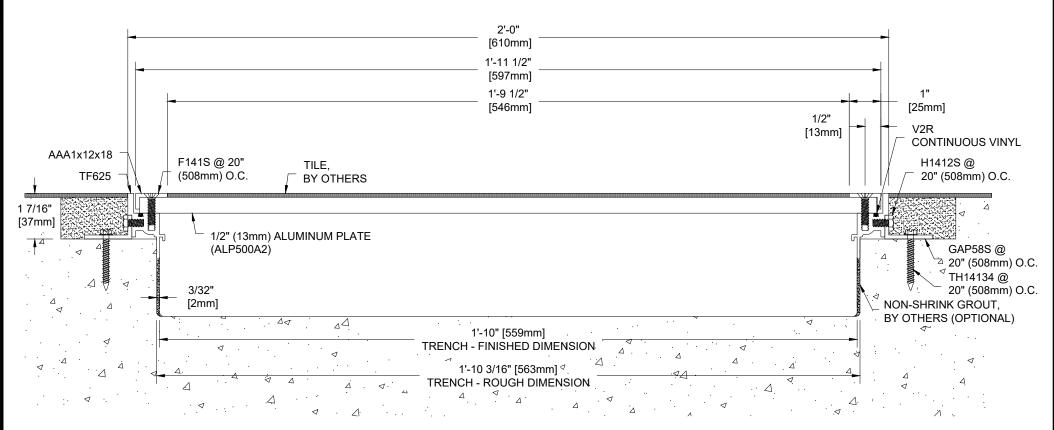

## TST-22-500

TRENCH COVER w/1/8"(3mm) TILE RECESS MILL FINISH ALUMINUM EXTRUSIONS MILL FINISH ALUMINUM PLATE w/BLOCKOUT ANCHORS

| Project:          | Length | Qty. | Color | Drawn By: DEB |
|-------------------|--------|------|-------|---------------|
| Customer:         |        |      |       |               |
| SO#               |        |      |       |               |
| Date:             |        |      |       |               |
| Pageof Scale: NTS |        |      |       |               |