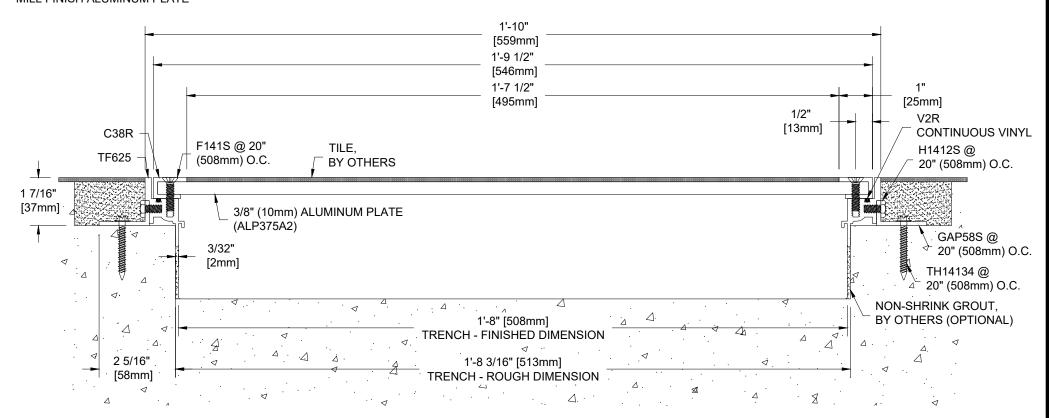

TST-20-375
BLOCK-OUT ANCHORS
TRENCH COVER w/1/8"(3mm) TILE RECESS
MILL FINISH ALUMINUM EXTRUSIONS
MILL FINISH ALUMINUM PLATE

| Project:          | Length | Qty. | Color | Drawn By: DEB |
|-------------------|--------|------|-------|---------------|
| Customer:         |        |      |       |               |
| SO#               |        |      |       |               |
| Date:             |        |      |       |               |
| Pageof Scale: NTS |        |      |       |               |