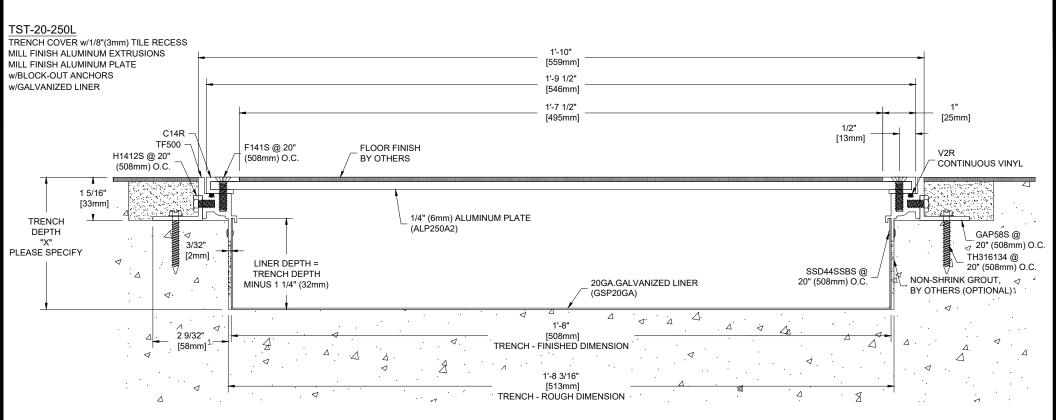

| Project:          | Length   Q | Qty. Color | Drawn By: HRS                                                                                                                                                                                                            |
|-------------------|------------|------------|--------------------------------------------------------------------------------------------------------------------------------------------------------------------------------------------------------------------------|
| Customer:         |            |            |                                                                                                                                                                                                                          |
| SO#               |            |            | BALCO                                                                                                                                                                                                                    |
| Date:             |            |            | A CSW Industrials Company                                                                                                                                                                                                |
| Pageof Scale: NTS |            |            | The information contained herein is the proprietary property<br>of <b>BALCO</b> <sup>®</sup> . No portion of it may be reproduced by any means or<br>used in any form except for the purpose for which it was furnished. |