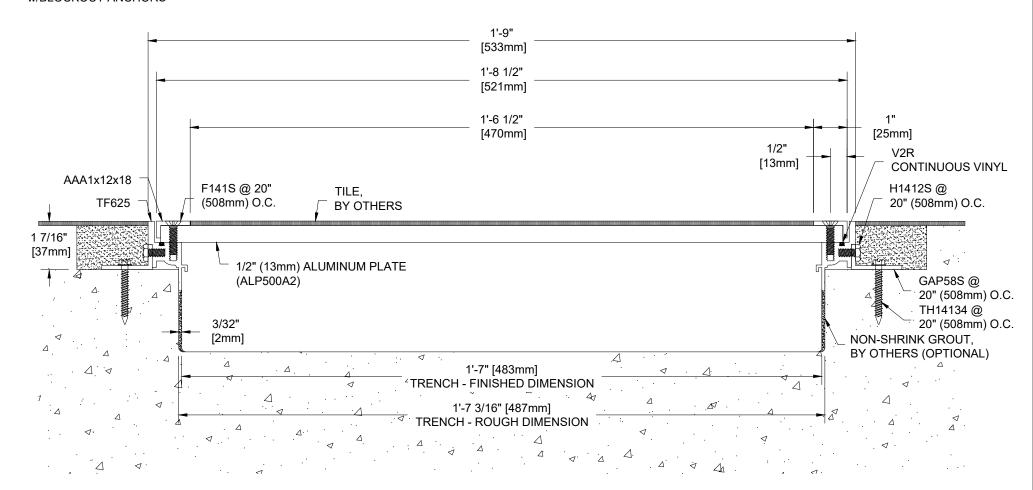

TST-19-500

TRENCH COVER w/1/8"(3mm) TILE RECESS MILL FINISH ALUMINUM EXTRUSIONS MILL FINISH ALUMINUM PLATE w/BLOCKOUT ANCHORS

| Project:          | Length | <b> </b> Qty. | Color | Drawn By: DEB |
|-------------------|--------|---------------|-------|---------------|
| Customer:         |        |               |       |               |
| SO#               |        |               |       |               |
| Date:             |        |               |       |               |
| Pageof Scale: NTS |        |               |       |               |