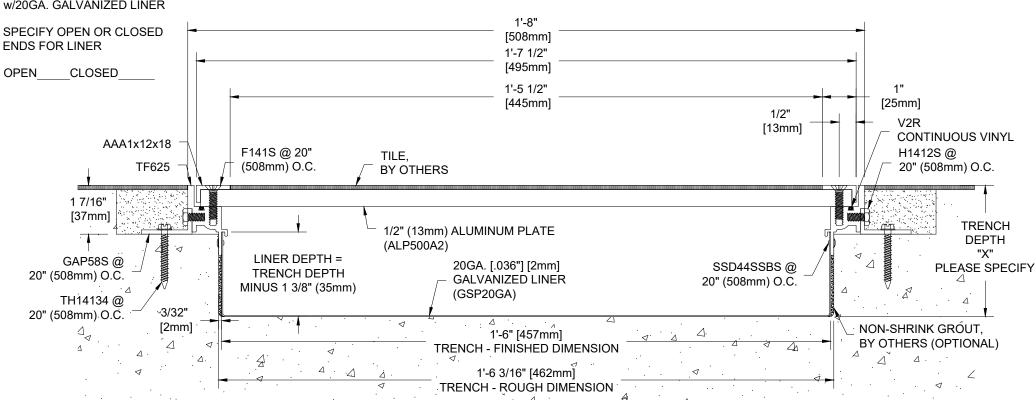

TST-18-500L

TRENCH COVER w/1/8"(3mm) TILE RECESS MILL FINISH ALUMINUM EXTRUSIONS MILL FINISH ALUMINUM PLATE w/BLOCKOUT ANCHORS w/20GA, GALVANIZED LINER

| Project:  |            | Length | Qty. | Color | Drawn By: DEB |
|-----------|------------|--------|------|-------|---------------|
| Customer: |            |        |      |       |               |
| SO#       |            |        |      |       |               |
| Date:     |            |        |      |       |               |
| Pageof    | Scale: NTS |        |      |       |               |
|           |            |        |      |       |               |