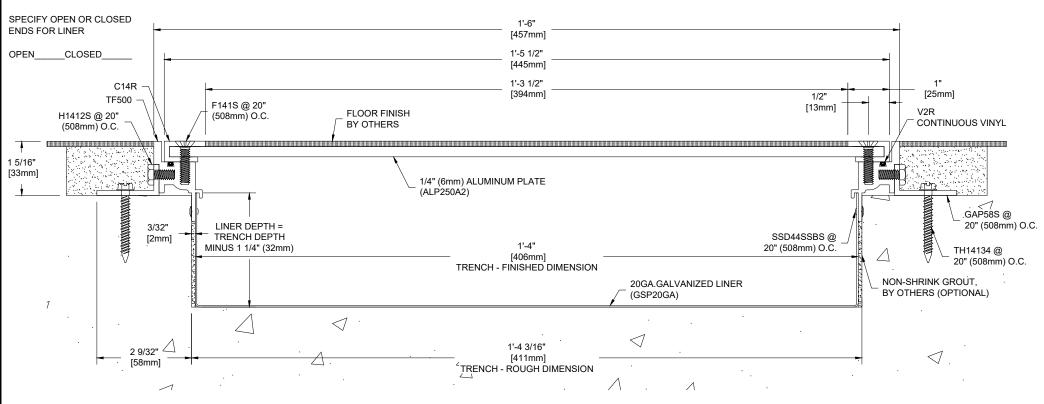

TRENCH COVER w/1/8"(3mm) TILE RECESS MILL FINISH ALUMINUM EXTRUSIONS MILL FINISH ALUMINUM PLATE w/BLOCK-OUT ANCHORS w/GALVANIZED LINER

| Project:          | Length | <b> </b> Qty. | Color | Drawn By: HRS |
|-------------------|--------|---------------|-------|---------------|
| Customer:         |        |               |       |               |
| SO#               |        |               |       |               |
| Date:             |        |               |       |               |
| Pageof Scale: NTS |        |               |       |               |