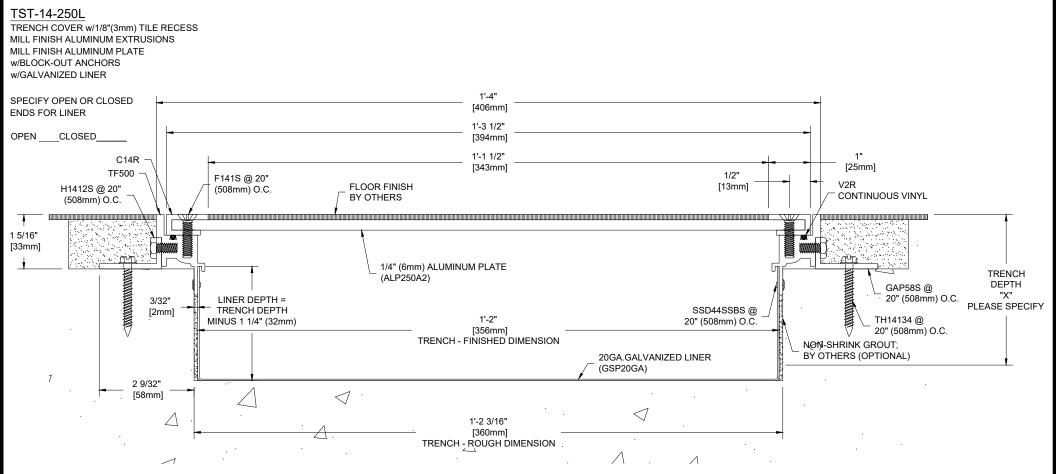

| Project:          | Length | Qty. | Color | Drawn By: HRS                                                                                                                                                                                                                                                                       |
|-------------------|--------|------|-------|-------------------------------------------------------------------------------------------------------------------------------------------------------------------------------------------------------------------------------------------------------------------------------------|
| Customer:         |        |      |       |                                                                                                                                                                                                                                                                                     |
| SO#               |        |      |       | BALCO                                                                                                                                                                                                                                                                               |
| Date:             |        |      |       | A CSW Industrials Company                                                                                                                                                                                                                                                           |
| Pageof Scale: NTS |        |      |       | The information contained herein is the proprietary property<br>of <b>BALCO</b> <sup>®</sup> . No portion of it may be reproduced by any means or<br>used in any form except for the purpose for which it was furnished.<br>All rights of design and invention are hereby reserved. |