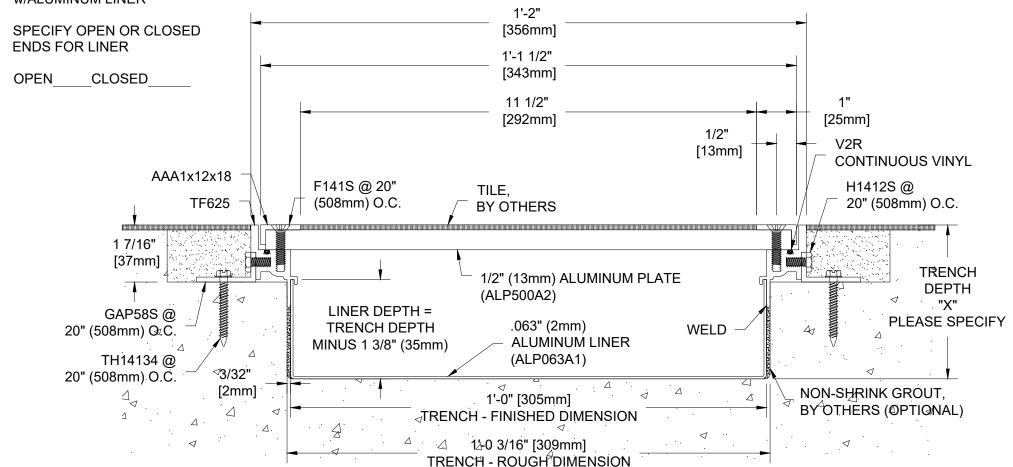

TRENCH COVER w/1/8"(3mm) TILE RECESS MILL FINISH ALUMINUM EXTRUSIONS MILL FINISH ALUMINUM PLATE w/BLOCKOUT ANCHORS w/ALUMINUM LINER

| Project:  |            | Length | Qty. | Color | Drawn By: DEB |
|-----------|------------|--------|------|-------|---------------|
| Customer: |            |        |      |       |               |
| SO#       |            |        |      |       |               |
| Date:     |            |        |      |       |               |
| Pageof    | Scale: NTS |        |      |       |               |