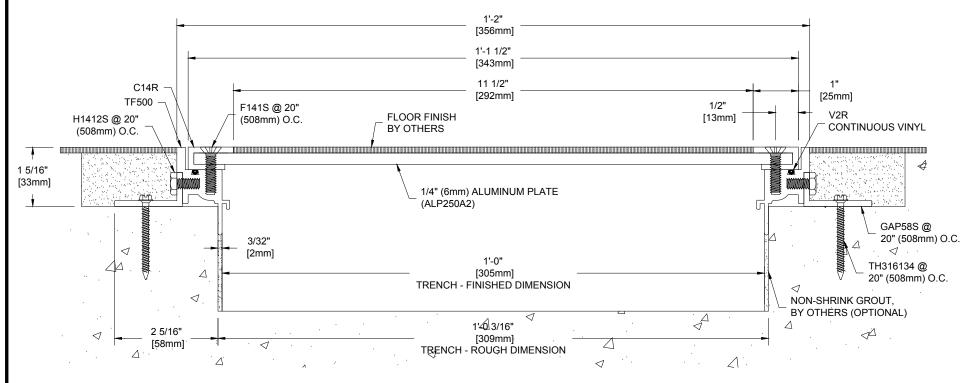

TRENCH COVER w/1/8"(3mm) TILE RECESS
MILL FINISH ALUMINUM EXTRUSIONS
MILL FINISH ALUMINUM PLATE
w/BLOCK-OUT ANCHORS

| i |                                  | Color                                            | Drawn By: HR                                          |
|---|----------------------------------|--------------------------------------------------|-------------------------------------------------------|
|   |                                  |                                                  |                                                       |
|   |                                  |                                                  |                                                       |
|   |                                  |                                                  |                                                       |
|   |                                  |                                                  |                                                       |
| 2 | 50-BOA dwa [Detail] August 03. 2 | .50-BOA.dwg [Detail] August 03, 2018 - 11:05am R | 50.ROA dwg [Detail] August 03, 2018 - 11:05am Pshultz |