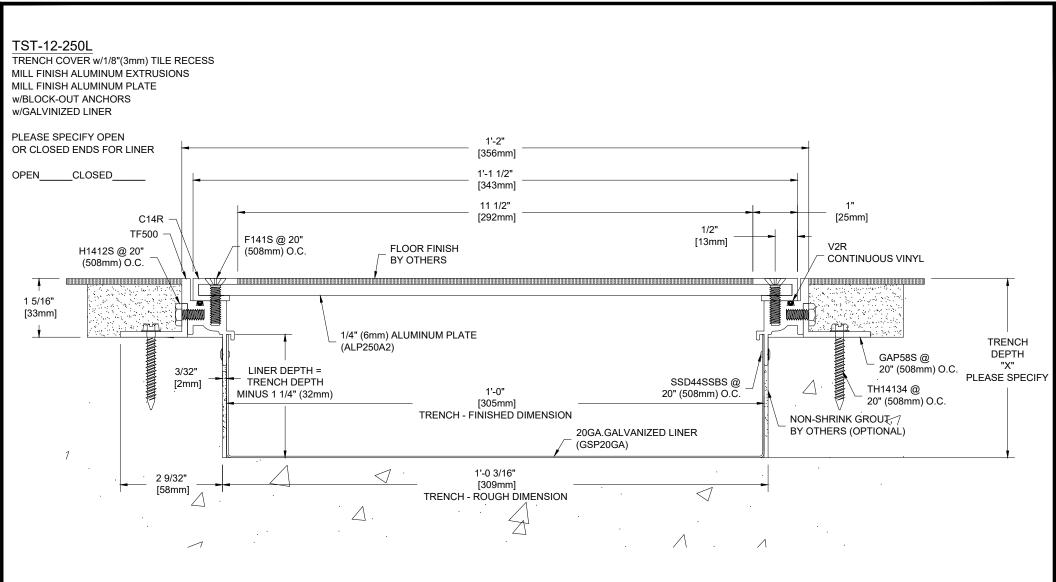

| Project:          | Length | Qty. | Color | Drawn By: HRS                                                                                                                                                                                                            |
|-------------------|--------|------|-------|--------------------------------------------------------------------------------------------------------------------------------------------------------------------------------------------------------------------------|
| Customer:         |        |      |       |                                                                                                                                                                                                                          |
| SO#               |        |      |       | BALCO                                                                                                                                                                                                                    |
| Date:             |        |      |       | A CSW Industrials Company                                                                                                                                                                                                |
| Pageof Scale: NTS |        |      |       | The information contained herein is the proprietary property<br>of <b>BALCO</b> <sup>®</sup> . No portion of it may be reproduced by any means or<br>used in any form except for the purpose for which it was furnished. |