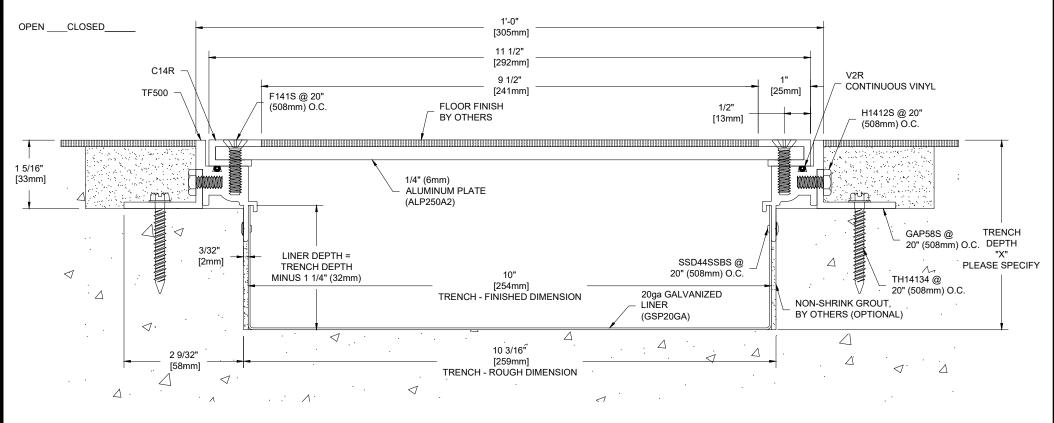

## TST-10-250L

TRENCH COVER w/1/8"(3mm) TILE RECESS MILL FINISH ALUMINUM EXTRUSIONS MILL FINISH ALUMINUM PLATE w/BLOCK-OUT ANCHORS w/GALVANIZED LINER

## SPECIFY OPEN OR CLOSED ENDS FOR LINER

| Project:          | Length | Qty. | Color | Drawn By: HRS                                                                                                                                                                                                            |
|-------------------|--------|------|-------|--------------------------------------------------------------------------------------------------------------------------------------------------------------------------------------------------------------------------|
| Customer:         |        |      |       |                                                                                                                                                                                                                          |
| SO#               |        |      |       | BALCO                                                                                                                                                                                                                    |
| Date:             |        |      |       | A CSW Industrials Company                                                                                                                                                                                                |
| Pageof Scale: NTS |        |      |       | The information contained herein is the proprietary property<br>of <b>BALCO</b> <sup>®</sup> . No portion of it may be reproduced by any means or<br>used in any form except for the purpose for which it was furnished. |