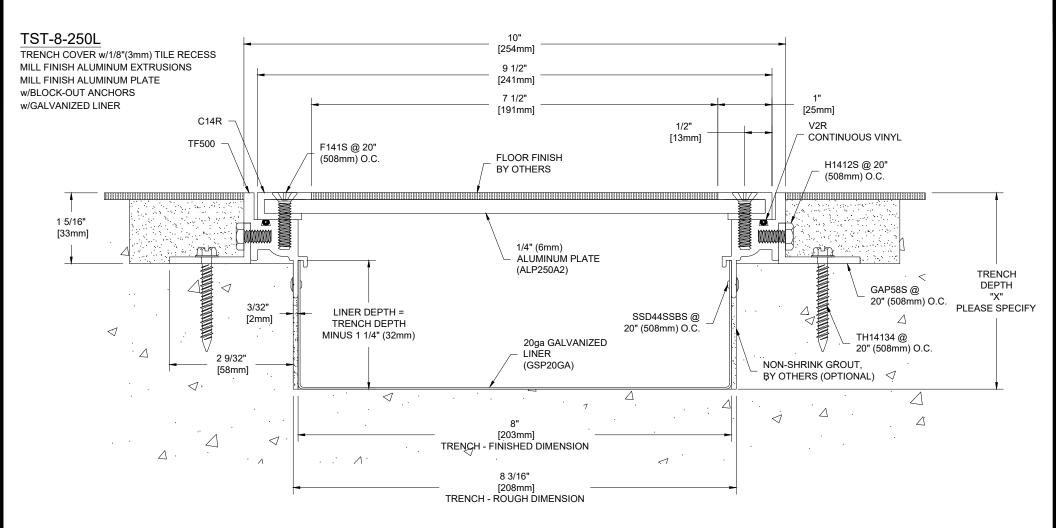

| Project:          | Length | Qty. | Color | Drawn By: HRS                                                                                                                                                                                                                                                                       |
|-------------------|--------|------|-------|-------------------------------------------------------------------------------------------------------------------------------------------------------------------------------------------------------------------------------------------------------------------------------------|
| Customer:         |        |      |       |                                                                                                                                                                                                                                                                                     |
| SO#               |        |      |       | BALCO                                                                                                                                                                                                                                                                               |
| Date:             |        |      |       | A CSW Industrials Company                                                                                                                                                                                                                                                           |
| Pageof Scale: NTS |        |      |       | The information contained herein is the proprietary property<br>of <b>BALCO</b> <sup>®</sup> . No portion of it may be reproduced by any means or<br>used in any form except for the purpose for which it was furnished.<br>All rights of design and invention are hereby reserved. |