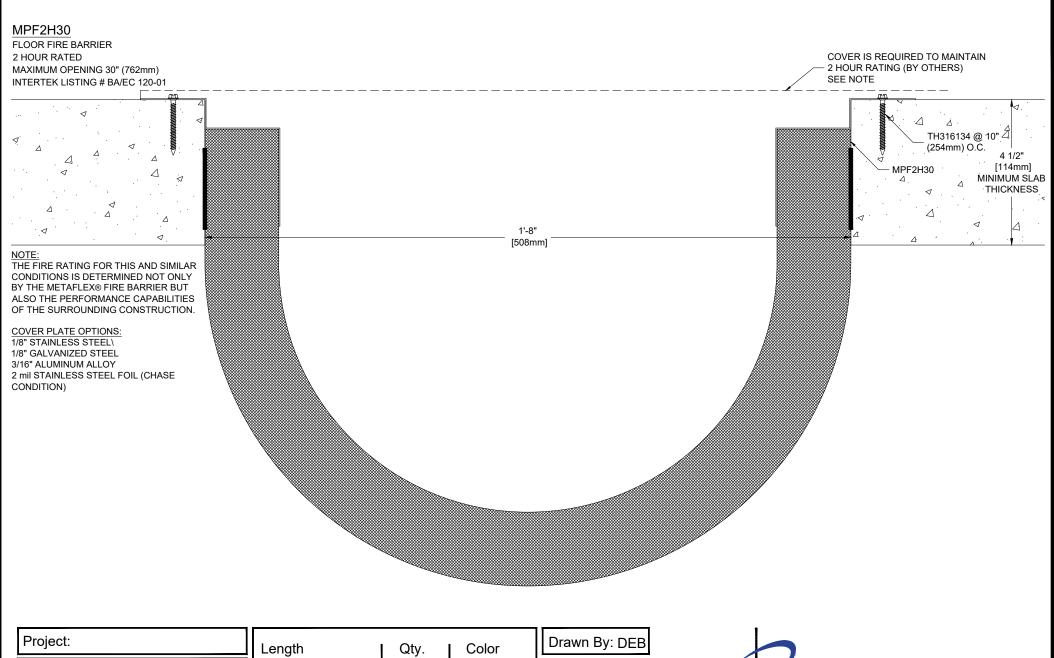

| Project:          | Length   Qty | /. Color | Drawn By: DEB                                                                                                                                                                                                                                                                      |
|-------------------|--------------|----------|------------------------------------------------------------------------------------------------------------------------------------------------------------------------------------------------------------------------------------------------------------------------------------|
| Customer:         |              |          |                                                                                                                                                                                                                                                                                    |
| SO#               |              |          | BALCO                                                                                                                                                                                                                                                                              |
| Date:             |              |          | A CSW Industrials Company                                                                                                                                                                                                                                                          |
| Pageof Scale: NTS |              |          | The information contained herein is the proprietary property<br>of <b>BALCO</b> <sup>®</sup> . No portion of it may be reproduced by any means or<br>used in any form except for the purpose for which it was furnished.<br>All rights of design and invention are bereby reserved |