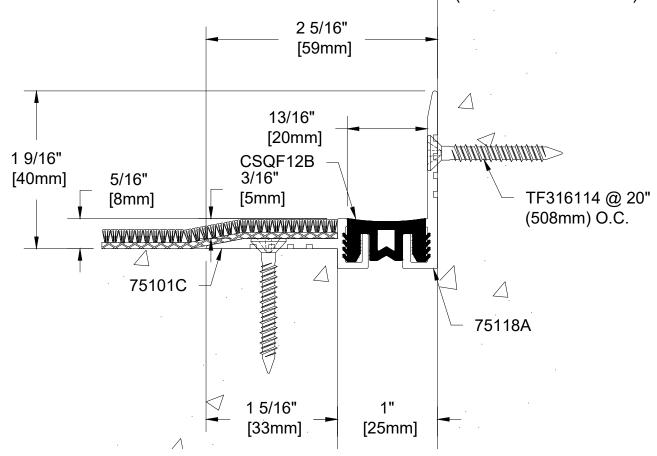

## 75FVCE-1

INTERIOR FLOOR TO WALL SYSTEM w/3/16"(5mm) RECESS FOR CARPET MILL FINISH ALUMINUM BASE APPROXIMATELY 25% MOVEMENT

COLOR:\_\_\_\_\_\_
FILLER COLORS AVAILABLE:
BLACK, GRAY, TAN, OR BRONZE
PLEASE SPECIFY
NOTE: ONLY BLACK IS UV RESISTANT
(FOR EXTERIOR USE)