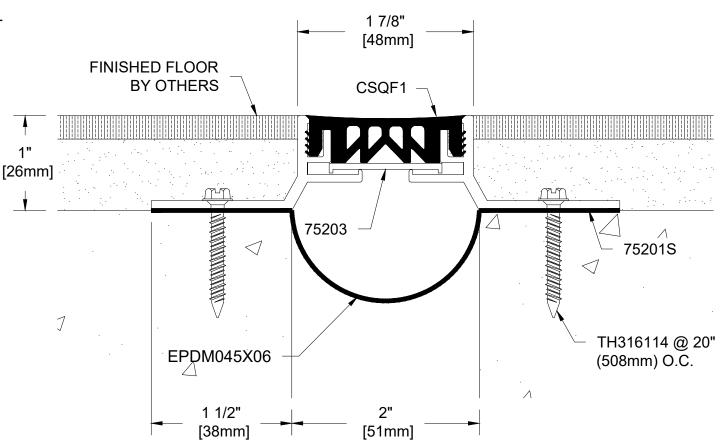

## 75FP-2 x 1g

INTERIOR FLOOR TO FLOOR SYSTEM MILL FINISH ALUMINUM BASE w/45MIL EPDM WATER BARRIER APPROXIMATELY 25% MOVEMENT

COLOR:

FILLER COLORS AVAILABLE:

BLACK, GRAY, TAN, OR BRONZE

PLEASE SPECIFY

NOTE: ONLY BLACK IS UV

RESISTANT (FOR EXTERIOR USE)

## NOTE:

FOR WATER BARRIER - APPLY A MASTIC SETTING BED, BY OTHERS

| Project:  |            | Length | Qty. C | Color | Drawn By: DEB | The information contained herein is the proprietary property of <b>BALCO, INC</b> . No portion of it may be reproduced by any means or used in any form except for the purpose for which it was furnished. All rights of design and invention are hereby reserved. |
|-----------|------------|--------|--------|-------|---------------|--------------------------------------------------------------------------------------------------------------------------------------------------------------------------------------------------------------------------------------------------------------------|
| Customer: |            |        |        |       |               |                                                                                                                                                                                                                                                                    |
| SO#       |            |        |        |       |               | BALCO INC                                                                                                                                                                                                                                                          |
| Date:     |            |        |        |       |               | 410 E 37th St N, Suite A                                                                                                                                                                                                                                           |
|           | Scale: NTS |        |        |       |               | Wichita, Kansas 67219 USA P: +1-316-945-9328 F: +1-316-945-0789                                                                                                                                                                                                    |