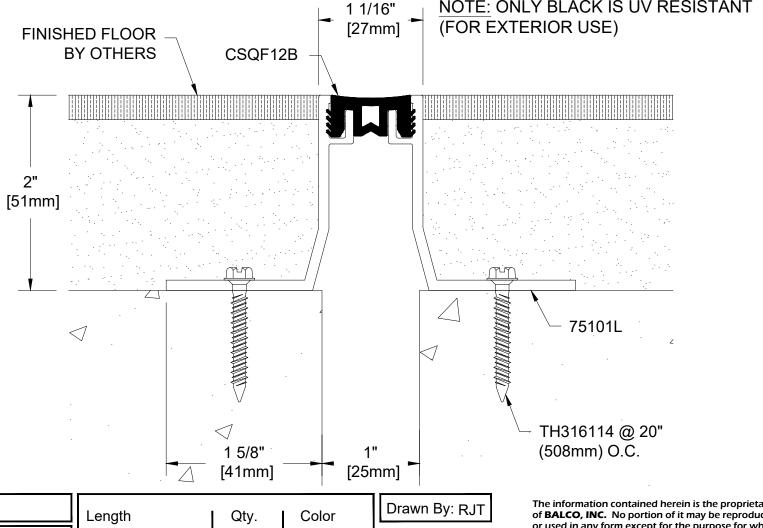

## 75FP-1 x 2

INTERIOR FLOOR TO FLOOR SYSTEM MILL FINISH ALUMINUM BASE APPROXIMATELY 25% MOVEMENT COLOR: \_\_\_\_\_\_
FILLER COLORS AVAILABLE:
BLACK, GRAY, TAN, OR BRONZE
PLEASE SPECIFY
NOTE: ONLY BLACK IS UV RESISTANT
(FOR EXTERIOR USE)