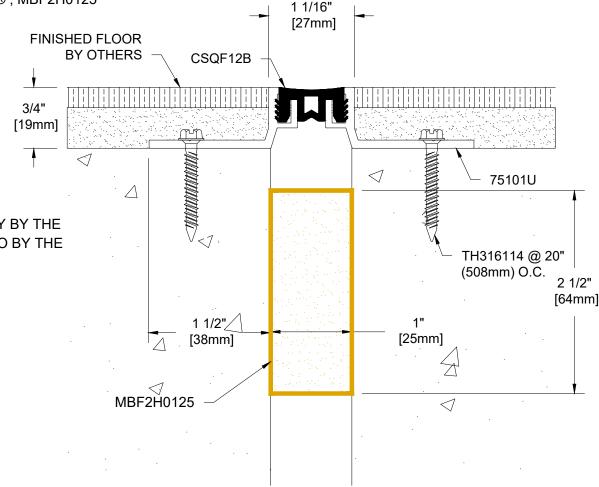

## 2H75FP-1 x 3/4

INTERIOR FLOOR TO FLOOR SYSTEM MILL FINISH ALUMINUM FINISH BASE

w/2 HOUR FIRE BARRIER; METABLOCK® ; MBF2H0125

U.L. # FF-S-0035

APPROXIMATELY 25% MOVEMENT

## NOTES:

FIRE RATING IS DETERMINED NOT ONLY BY THE METABLOCK® FIRE BARRIER, BUT ALSO BY THE PERFORMANCE CAPABILITIES OF THE SURROUNDING CONSTRUCTION

| Project:  |            | Length | Qty. | Color |
|-----------|------------|--------|------|-------|
| Customer: |            |        |      |       |
| SO#       |            |        |      |       |
| Date:     |            |        |      |       |
| Pageof    | Scale: NTS |        |      |       |